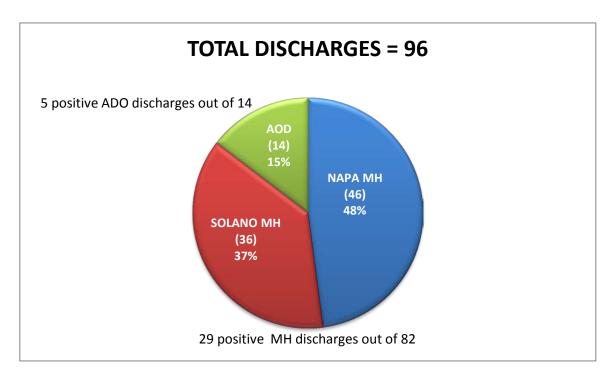

# Aldea Mid-Year Outcomes FY15-16





# Aldea Mid-Year Outcomes FY15-16



# **CLIENT AND PARENT SATISFACTION SURVEYS**

### **ADAPT**

| Survey Type | # completed | Positive % |
|-------------|-------------|------------|
| Parent      | 5           | 100%       |
| Student     | 12          | 62%        |

#### SLS

| Survey Results                                           | # Completed | Positive % |
|----------------------------------------------------------|-------------|------------|
| Client Reports Positive Well Being due to Aldea Services | 20          | 75%        |
| Overall Satisfaction with Aldea Services                 | 20          | 84%        |

### **SOLANO ACS**

| Service | # Completed | Positive % |
|---------|-------------|------------|
| ІНМН    | 3           | 100%       |
| TVS/ACS | 27          | 94%        |

# **PROGRESS TOWARDS PQI