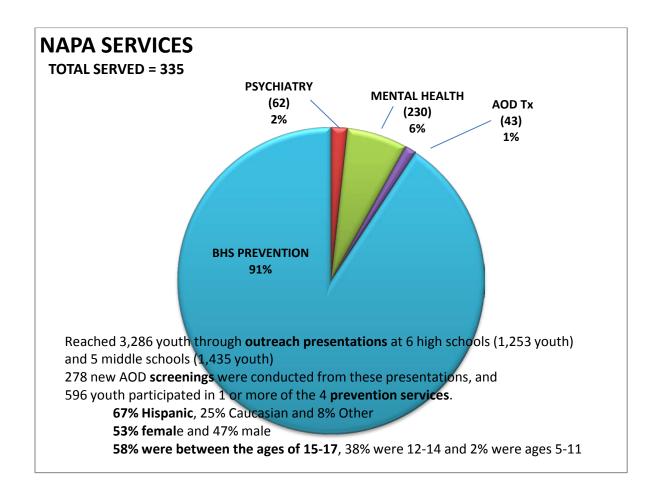

# Aldea Mid-Year Outcomes FY15-16





# Aldea Mid-Year Outcomes FY15-16



# **CLIENT AND PARENT SATISFACTION SURVEYS**

### **ADAPT**

| Survey Type | # completed | Positive % |
|-------------|-------------|------------|
| Parent      | 5           | 100%       |
| Student     | 12          | 62%        |

#### SLS

| Survey Results                                           | # Completed | Positive % |
|----------------------------------------------------------|-------------|------------|
| Client Reports Positive Well Being due to Aldea Services | 20          | 75%        |
| Overall Satisfaction with Aldea Services                 | 20          | 84%        |

### **SOLANO ACS**

| Service | # Completed | Positive % |
|---------|-------------|------------|
| ІНМН    | 3           | 100%       |
| TVS/ACS | 27          |