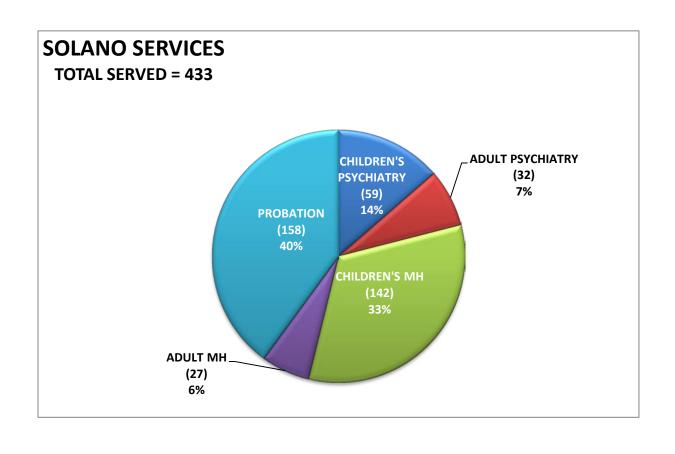

# Aldea Mid-Year Outcomes FY15-16





# Aldea Mid-Year Outcomes FY15-16



# **CLIENT AND PARENT SATISFACTION SURVEYS**

### **ADAPT**

| Survey Type | # completed | Positive % |
|-------------|-------------|------------|
| Parent      | 5           | 100%       |
| Student     | 12          | 62%        |

#### SLS

| Survey Results                                           | # Completed | Positive % |
|----------------------------------------------------------|-------------|------------|
| Client Reports Positive Well Being due to Aldea Services | 20          | 75%        |
| Overall Satisfaction with Aldea Services                 | 20          | 84%        |

### **SOLANO ACS**

| Service | # Completed | Positive % |
|---------|-------------|------------|
| ІНМН    | 3           | 100%       |
| TVS/ACS | 27          | 9